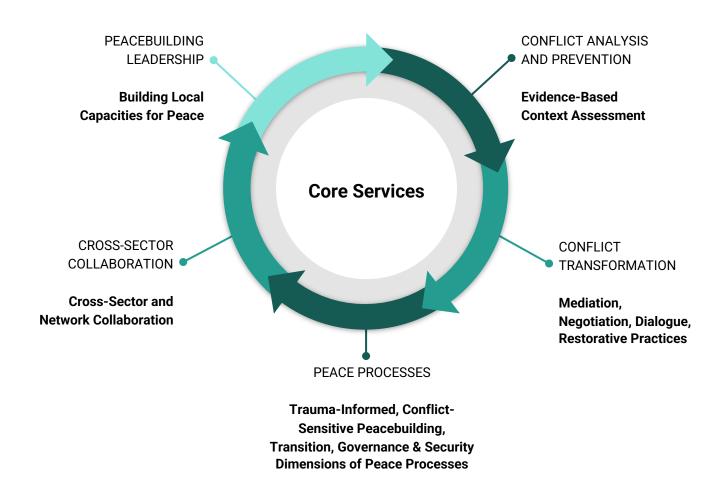

## MBBI's areas of Functional expertise

**Multimethod Practitioners** 

Collaborative Design of Interventions

Skill building- Mapping, Mediation, Negotiation, Dialogue, Restorative Practices

Multiracial, multigenerational Teams

Culturally appropriate & trauma informed process design

#### **Conflict Transformation**

**Conflict Transformation** 

- Trauma-Informed Peacebuilding & Development
- Law Enforcement-Communities Relations
- Violence Reduction & Prevention
- Community and Economic Development
- Environmental and Climate Change
- Peace Negotiations, Ceasefires, Ethnic Community Reconciliation
- Female Leadership & Peacebuilders