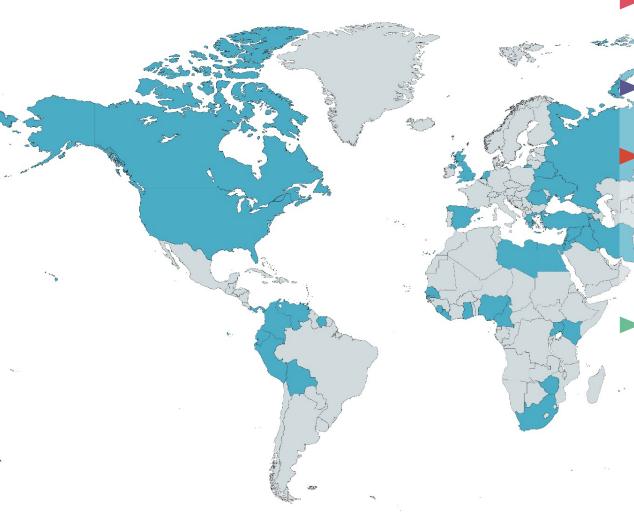

#### **Global Network of Practitioners**

- 300+ Practitioners in 46 Countries
- 50+ Consultants on 6 Continents
- 12 Working Groups & Regional Chapters
- Diverse collection of psychologists, lawyers, teachers, architects, health care professionals and more...

#### **Global Reach:**

#### MBBI and MBB Consulting

- Current Projects: Cameroon, Canada, Kenya, Sierra Leone, Southern Africa, Trinidad & Tobago, USA, Climate Change
- Past Projects: Colombia, Ecuador,
  Greece, Israel, Liberia, Nepal, Uganda,
  Zimbabwe
  - Congresses: Indonesia, Netherlands, Romania, Turkey, USA
  - MBB Consultant Locations: Australia, Cameroon, Canada, Colombia, Fiji, Ghana, India, Indonesia, Iran, Israel, Jordan, Kenya, Netherlands, Nigeria, Pakistan, Peru, Philippines, Senegal, Singapore, South Africa, Spain, Suriname, Turkey, UK, USA
  - GPTI Alum Locations: Armenia, Belarus, Bolivia, Cambodia, Cameroon, Colombia, Ecuador, Egypt, Ghana, Indonesia, Iraq, Israel, Kenya, Lebanon, Liberia, Libya, Myanmar, Nepal, Nigeria, Palestine, Panama, Peru, Philippines, Russia, Sierra Leone, Singapore, South Africa, Syria, Thailand, Turkey, Ukraine, Venezuela